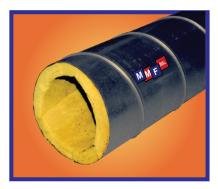

glass, in R-4.2, R-6, R-8.

Available in 26, 24, 22

and 20 gauge.

Raw

Crimped

OwensCorrning Fiberglass With Green Guard Certification

Circle Lined

(Bare Spiral Pipe Products)

Class O Material: Shall have surface burning characteristics of zero (flame spread/smoke developed)

Metalized Jacket