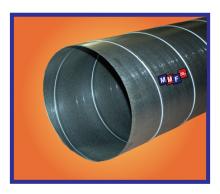

Exposed Spiral duct is attractive and frequently specified by architects because of its superior aesthetic appeal.

Spiral Pipe is available in 4-inch to 48-inch diameter in ten foot lengths. It is considerably stronger than longitudinal pipe of equivalent gauge. Spiral pipe may be purchased either raw, crimped one end, circle lined, or with an outer metalized, or jacketed fiber-

glass, in R-4.2, R-6, R-8.

Available in 26, 24, 22

and 20 gauge.

Raw

Crimped

OwensCorrning Fiberglass With Green Guard Certification

Circle Lined

(Bare Spiral Pipe Products)