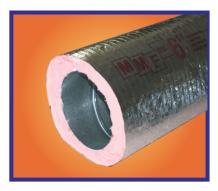

Exposed Spiral duct is attractive and frequently specified by architects because of its superior aesthetic appeal.

Spiral Pipe is available in 4-inch to 48-inch diameter in ten foot lengths. It is considerably stronger than longitudinal pipe of equivalent gauge. Spiral pipe may be purchased either raw, crimped one end, circle lined, or with an outer metalized, or jacketed fiber-

glass, in R-4.2, R-6, R-8.

Available in 26, 24, 22

and 20 gauge.

Raw

Crimped

OwensCorrning Fiberglass With Green Guard Certification

Circle Lined

(Bare Spiral Pipe Products)