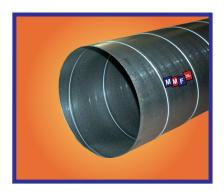

Exposed Spiral duct is attractive and frequently specified by architects because of its superior aesthetic appeal.

Spiral Pipe is available in 4-inch to 48-inch diameter in ten foot lengths. It is considerably stronger than longitudinal pipe of equivalent gauge. Spiral pipe may be purchased either raw, crimped one end, circle lined, or with an outer metalized, or jacketed fiber-

glass, in R-4.2, R-6, R-8.

Available in 26, 24, 22

and 20 gauge.

Raw

Crimped

OwensCorrning Fiberglass With Green Guard Certification

Circle Lined

(Bare Spiral Pipe Products)